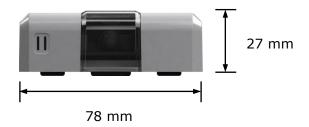

## 1. Dimensions

Figure 1.1 IntesisHome® device dimensions in mm and back view with fixing holes