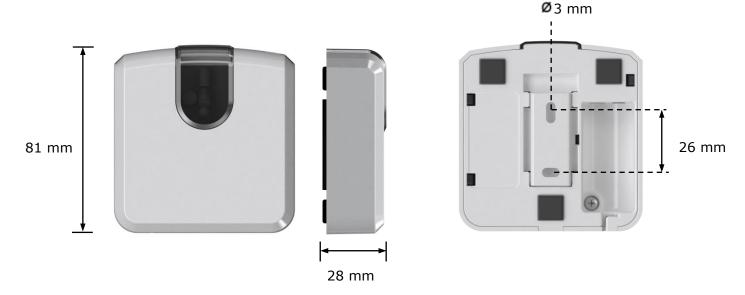

## 1. Dimensions

Figure 1.1 IntesisHome® device dimensions in mm and back view with fixing holes